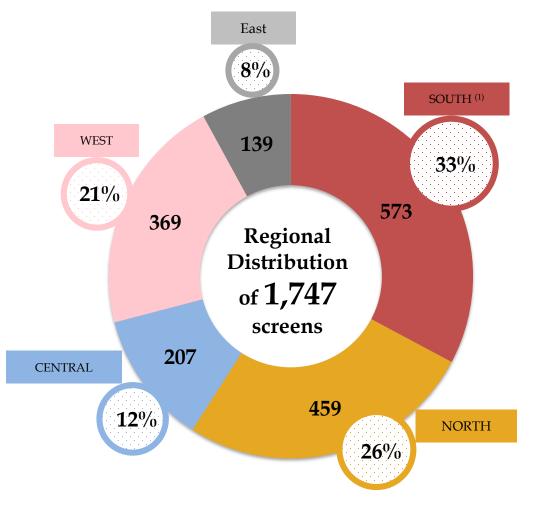

### Diversified Screen Network of 1,747 Screens across 111 Cities

Note: Includes 12 Management Properties with 42 screens Map not to scale, Screen Portfolio as on date