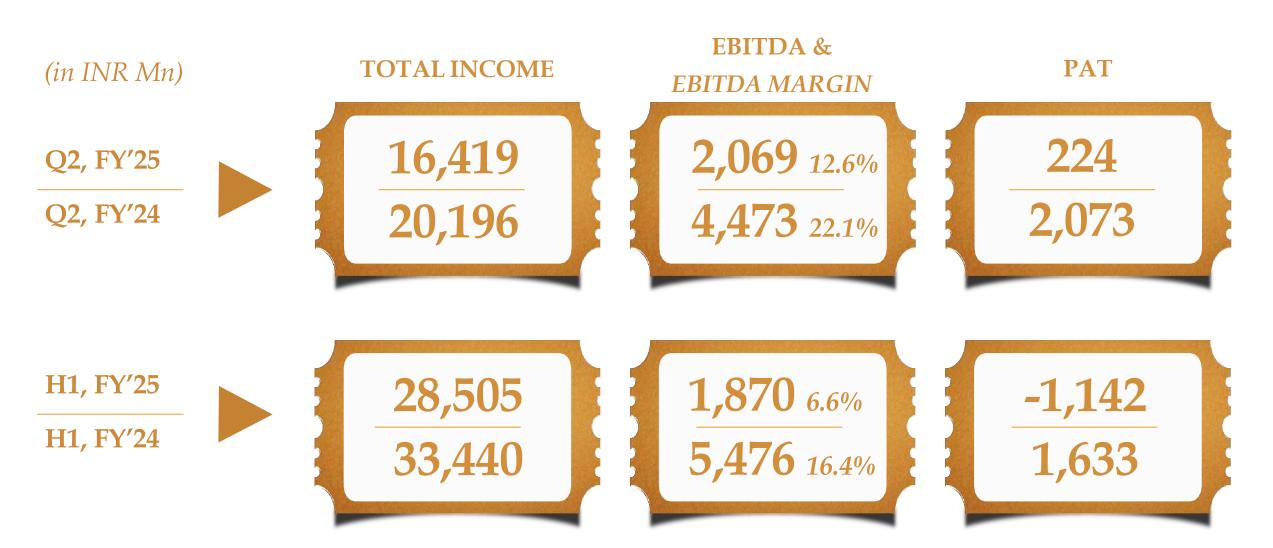

### Result Summary (Consolidated) - Q2, FY'25 vs Q2, FY'24

|          | Q2, FY′25                                                            |                                                                                                                                                                                                                                                                                                                |                                                                                                                                                                                                                                                                                                                                                                                                                                                                                                                                                   | Q2, FY′24                                                                                                                                                                                                                                                                                                                                                                                                                                                                                                                                                                                                                                                                                                                                      |                                                                                                                                                                                                                                                                                                                                                                                                                                                                                                                                                                                                                                                                                                                                                                                                                                                                                                                  |
|----------|----------------------------------------------------------------------|----------------------------------------------------------------------------------------------------------------------------------------------------------------------------------------------------------------------------------------------------------------------------------------------------------------|---------------------------------------------------------------------------------------------------------------------------------------------------------------------------------------------------------------------------------------------------------------------------------------------------------------------------------------------------------------------------------------------------------------------------------------------------------------------------------------------------------------------------------------------------|------------------------------------------------------------------------------------------------------------------------------------------------------------------------------------------------------------------------------------------------------------------------------------------------------------------------------------------------------------------------------------------------------------------------------------------------------------------------------------------------------------------------------------------------------------------------------------------------------------------------------------------------------------------------------------------------------------------------------------------------|------------------------------------------------------------------------------------------------------------------------------------------------------------------------------------------------------------------------------------------------------------------------------------------------------------------------------------------------------------------------------------------------------------------------------------------------------------------------------------------------------------------------------------------------------------------------------------------------------------------------------------------------------------------------------------------------------------------------------------------------------------------------------------------------------------------------------------------------------------------------------------------------------------------|
| Reported | Ind-AS 116<br>Impact                                                 | Ind-AS 116<br>Adjusted                                                                                                                                                                                                                                                                                         | Reported                                                                                                                                                                                                                                                                                                                                                                                                                                                                                                                                          | Ind-AS 116<br>Impact                                                                                                                                                                                                                                                                                                                                                                                                                                                                                                                                                                                                                                                                                                                           | Ind-AS 116<br>Adjusted                                                                                                                                                                                                                                                                                                                                                                                                                                                                                                                                                                                                                                                                                                                                                                                                                                                                                           |
| 16,639   | 220                                                                  | 16,419                                                                                                                                                                                                                                                                                                         | 20,237                                                                                                                                                                                                                                                                                                                                                                                                                                                                                                                                            | 41                                                                                                                                                                                                                                                                                                                                                                                                                                                                                                                                                                                                                                                                                                                                             | 20,196                                                                                                                                                                                                                                                                                                                                                                                                                                                                                                                                                                                                                                                                                                                                                                                                                                                                                                           |
| 11,428   | -2,922                                                               | 14,350                                                                                                                                                                                                                                                                                                         | 12,931                                                                                                                                                                                                                                                                                                                                                                                                                                                                                                                                            | -2,792                                                                                                                                                                                                                                                                                                                                                                                                                                                                                                                                                                                                                                                                                                                                         | 15,723                                                                                                                                                                                                                                                                                                                                                                                                                                                                                                                                                                                                                                                                                                                                                                                                                                                                                                           |
| 5,211    | 3,142                                                                | 2,069                                                                                                                                                                                                                                                                                                          | 7,306                                                                                                                                                                                                                                                                                                                                                                                                                                                                                                                                             | 2,833                                                                                                                                                                                                                                                                                                                                                                                                                                                                                                                                                                                                                                                                                                                                          | 4,473                                                                                                                                                                                                                                                                                                                                                                                                                                                                                                                                                                                                                                                                                                                                                                                                                                                                                                            |
| 31.3%    |                                                                      | 12.6%                                                                                                                                                                                                                                                                                                          | 36.1%                                                                                                                                                                                                                                                                                                                                                                                                                                                                                                                                             |                                                                                                                                                                                                                                                                                                                                                                                                                                                                                                                                                                                                                                                                                                                                                | 22.1%                                                                                                                                                                                                                                                                                                                                                                                                                                                                                                                                                                                                                                                                                                                                                                                                                                                                                                            |
| 3,294    | 2,028                                                                | 1,266                                                                                                                                                                                                                                                                                                          | 3,086                                                                                                                                                                                                                                                                                                                                                                                                                                                                                                                                             | 1,866                                                                                                                                                                                                                                                                                                                                                                                                                                                                                                                                                                                                                                                                                                                                          | 1,220                                                                                                                                                                                                                                                                                                                                                                                                                                                                                                                                                                                                                                                                                                                                                                                                                                                                                                            |
| 1,917    | 1,114                                                                | 803                                                                                                                                                                                                                                                                                                            | 4,220                                                                                                                                                                                                                                                                                                                                                                                                                                                                                                                                             | 967                                                                                                                                                                                                                                                                                                                                                                                                                                                                                                                                                                                                                                                                                                                                            | 3,253                                                                                                                                                                                                                                                                                                                                                                                                                                                                                                                                                                                                                                                                                                                                                                                                                                                                                                            |
| 2,064    | 1,575                                                                | 489                                                                                                                                                                                                                                                                                                            | 2,003                                                                                                                                                                                                                                                                                                                                                                                                                                                                                                                                             | 1,517                                                                                                                                                                                                                                                                                                                                                                                                                                                                                                                                                                                                                                                                                                                                          | 486                                                                                                                                                                                                                                                                                                                                                                                                                                                                                                                                                                                                                                                                                                                                                                                                                                                                                                              |
| -147     | -461                                                                 | 314                                                                                                                                                                                                                                                                                                            | 2,217                                                                                                                                                                                                                                                                                                                                                                                                                                                                                                                                             | -550                                                                                                                                                                                                                                                                                                                                                                                                                                                                                                                                                                                                                                                                                                                                           | 2,767                                                                                                                                                                                                                                                                                                                                                                                                                                                                                                                                                                                                                                                                                                                                                                                                                                                                                                            |
| -26      | -116                                                                 | 90                                                                                                                                                                                                                                                                                                             | 555                                                                                                                                                                                                                                                                                                                                                                                                                                                                                                                                               | -138                                                                                                                                                                                                                                                                                                                                                                                                                                                                                                                                                                                                                                                                                                                                           | 693                                                                                                                                                                                                                                                                                                                                                                                                                                                                                                                                                                                                                                                                                                                                                                                                                                                                                                              |
| -121     | -345                                                                 | 224                                                                                                                                                                                                                                                                                                            | 1,662                                                                                                                                                                                                                                                                                                                                                                                                                                                                                                                                             | -411                                                                                                                                                                                                                                                                                                                                                                                                                                                                                                                                                                                                                                                                                                                                           | 2,073                                                                                                                                                                                                                                                                                                                                                                                                                                                                                                                                                                                                                                                                                                                                                                                                                                                                                                            |
| -0.7%    |                                                                      | 1.4%                                                                                                                                                                                                                                                                                                           | 8.2%                                                                                                                                                                                                                                                                                                                                                                                                                                                                                                                                              |                                                                                                                                                                                                                                                                                                                                                                                                                                                                                                                                                                                                                                                                                                                                                | 10.3%                                                                                                                                                                                                                                                                                                                                                                                                                                                                                                                                                                                                                                                                                                                                                                                                                                                                                                            |
| -1.2     |                                                                      | 2.2                                                                                                                                                                                                                                                                                                            | 17.0                                                                                                                                                                                                                                                                                                                                                                                                                                                                                                                                              |                                                                                                                                                                                                                                                                                                                                                                                                                                                                                                                                                                                                                                                                                                                                                | 21.2                                                                                                                                                                                                                                                                                                                                                                                                                                                                                                                                                                                                                                                                                                                                                                                                                                                                                                             |
| -1.2     |                                                                      | 2.2                                                                                                                                                                                                                                                                                                            | 16.9                                                                                                                                                                                                                                                                                                                                                                                                                                                                                                                                              |                                                                                                                                                                                                                                                                                                                                                                                                                                                                                                                                                                                                                                                                                                                                                | 21.1                                                                                                                                                                                                                                                                                                                                                                                                                                                                                                                                                                                                                                                                                                                                                                                                                                                                                                             |
|          | 16,639 11,428 5,211 31.3% 3,294 1,917 2,064 -147 -26 -121 -0.7% -1.2 | Reported       Ind-AS 116<br>Impact         16,639       220         11,428       -2,922         5,211       3,142         31.3%       3,294         2,028       1,917         1,114       2,064         1,575         -147       -461         -26       -116         -121       -345         -0.7%       -1.2 | Reported         Ind-AS 116 Impact         Ind-AS 116 Adjusted           16,639         220         16,419           11,428         -2,922         14,350           5,211         3,142         2,069           31.3%         12.6%           3,294         2,028         1,266           1,917         1,114         803           2,064         1,575         489           -147         -461         314           -26         -116         90           -121         -345         224           -0.7%         1.4%           -1.2         2.2 | Reported         Ind-AS 116<br>Impact         Ind-AS 116<br>Adjusted         Reported           16,639         220         16,419         20,237           11,428         -2,922         14,350         12,931           5,211         3,142         2,069         7,306           31.3%         12.6%         36.1%           3,294         2,028         1,266         3,086           1,917         1,114         803         4,220           2,064         1,575         489         2,003           -147         -461         314         2,217           -26         -116         90         555           -121         -345         224         1,662           -0.7%         1.4%         8.2%           -1.2         2.2         17.0 | Reported         Ind-AS 116<br>Impact         Ind-AS 116<br>Adjusted         Reported         Ind-AS 116<br>Impact           16,639         220         16,419         20,237         41           11,428         -2,922         14,350         12,931         -2,792           5,211         3,142         2,069         7,306         2,833           31.3%         12.6%         36.1%         36.1%           3,294         2,028         1,266         3,086         1,866           1,917         1,114         803         4,220         967           2,064         1,575         489         2,003         1,517           -147         -461         314         2,217         -550           -26         -116         90         555         -138           -121         -345         224         1,662         -411           -0.7%         1.4%         8,2%           -1.2         2.2         17.0 |

### Result Summary (Consolidated) - H1, FY'25 vs H1, FY'24

|                             |               | H1, FY′25            |                        |          | H1, FY′24            |                        |
|-----------------------------|---------------|----------------------|------------------------|----------|----------------------|------------------------|
| Particulars (INR Mn)        | Reported      | Ind-AS 116<br>Impact | Ind-AS 116<br>Adjusted | Reported | Ind-AS 116<br>Impact | Ind-AS 116<br>Adjusted |
| Total Income                | 28,833        | 328                  | 28,505                 | 33,535   | 95                   | 33,440                 |
| Expenses                    | 20,820        | -5,815               | 26,635                 | 22,455   | -5,509               | 27,964                 |
| EBITDA                      | 8,013         | 6,143                | 1,870                  | 11,080   | 5,604                | 5,476                  |
| EBITDA Margin               | 27.8%         |                      | 6.6%                   | 33.0%    |                      | 16.4%                  |
| Depreciation & Amortization | 6,436         | 4,006                | 2,430                  | 5,994    | 3,663                | 2,331                  |
| EBIT                        | 1,577         | 2,137                | -560                   | 5,086    | 1,941                | 3,145                  |
| Finance Costs               | 4,105         | 3,165                | 940                    | 3,948    | 2,998                | 950                    |
| PBT                         | -2,528        | -1,028               | -1,500                 | 1,138    | -1,057               | 2,195                  |
| Corporate Tax               | -617          | -259                 | -358                   | 296      | -266                 | 562                    |
| PAT                         | -1,911        | -769                 | -1,142                 | 842      | -791                 | 1,633                  |
| PAT Margin                  | <b>-6.6</b> % |                      | <b>-4.0</b> %          | 2.5%     |                      | 4.9%                   |
| EPS - Basic (INR)           | -19.4         |                      | -11.6                  | 8.6      |                      | 16.8                   |
| EPS - Diluted (INR)         | -19.4         |                      | -11.6                  | 8.6      |                      | 16.6                   |
|                             |               |                      |                        |          |                      |                        |