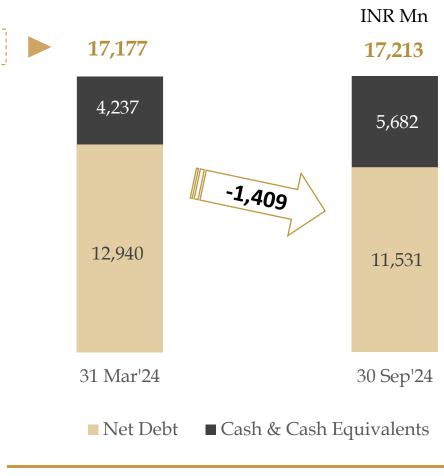

### **Balance Sheet**

|                                        | Consolidated       |                |  |
|----------------------------------------|--------------------|----------------|--|
| Particulars (INR Mn)                   | September 30, 2024 | March 31, 2024 |  |
| Total Shareholder funds                | 71,401             | 73,232         |  |
| Equity Share Capital                   | 982                | 981            |  |
| Other Equity                           | 70,399             | 72,254         |  |
| Non-Controlling Interest               | 20                 | -3             |  |
| Total Debt                             | 17,213             | 17,177         |  |
| Long Term Borrowings                   | 10,595             | 10,474         |  |
| Short Term Borrowings                  | 6,618              | 6,703          |  |
| Lease Liability                        | 66,087             | 65,858         |  |
| Other Non Current Liabilities          | 1,526              | 930            |  |
| <b>Total Sources of Funds</b>          | 1,56,227           | 1,57,197       |  |
| Net Fixed Assets Incl. CWIP            | 34,042             | 34,897         |  |
| Goodwill                               | 57,431             | 57,431         |  |
| Right of Use assets (ROU)              | 54,098             | 54,917         |  |
| Other Non Current Assets               | 11,889             | 11,010         |  |
| Cash & Cash Equivalents <sup>(1)</sup> | 5,682              | 4,237          |  |
| Current Assets                         | 5,380              | 5,712          |  |
| Less: Current Liabilities              | 12,295             | 11,007         |  |
| Net Current Assets                     | -6,915             | -5,295         |  |
| <b>Total Assets</b>                    | 1,56,227           | 1,57,197       |  |

Reduced Net Debt by INR 1,409 mn in H1 FY'25

Gross Debt

<sup>(1)</sup> Includes Investments, Other Bank balances and Bank deposits (under 'Other Financials Assets')