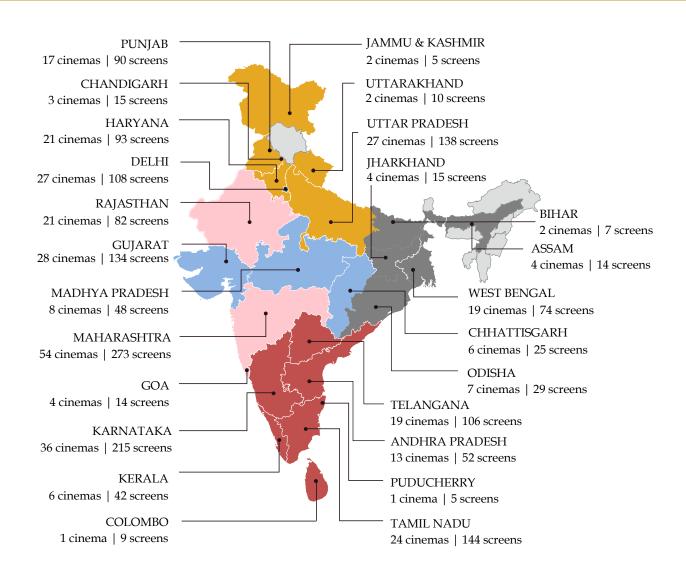

### Diversified Screen Network of 1,747 Screens across 111 Cities

Note: Includes 12 Management Properties with 42 screens Map not to scale, Screen Portfolio as on date