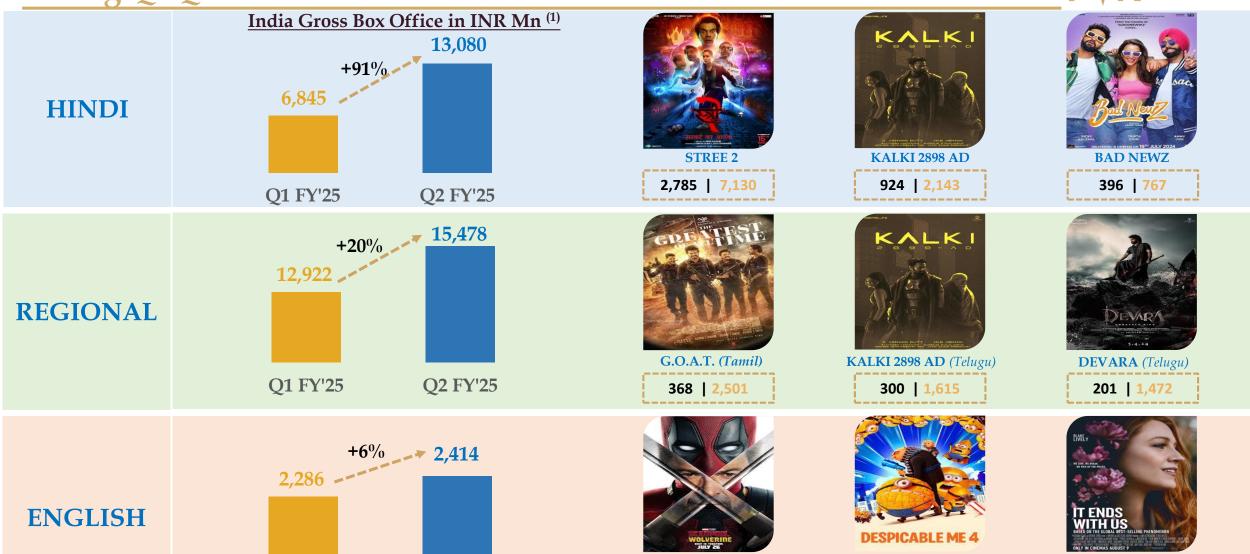

### Bollywood Box Office gains momentum with 'Stree 2'...

## Highest Grossing Hindi Movie of all time

STREE 2

### ...with a strong line up ahead

**SINGHAM AGAIN** 

**CHAAVA** 

**BHOOL BHULAIYA 3** 

**SKY FORCE** 

**BABY JOHN** 

**SIKANDAR** 

### Robust content line up for Regional and Hollywood

**PUSHPA 2** (Multilingual release – Telugu, Hindi, Tamil, Kannada, Malayalam)

**KANGUVA** (Multilingual)

GAME CHANGER (Telugu)

VIDUTHALAI PART 2 (Tamil)