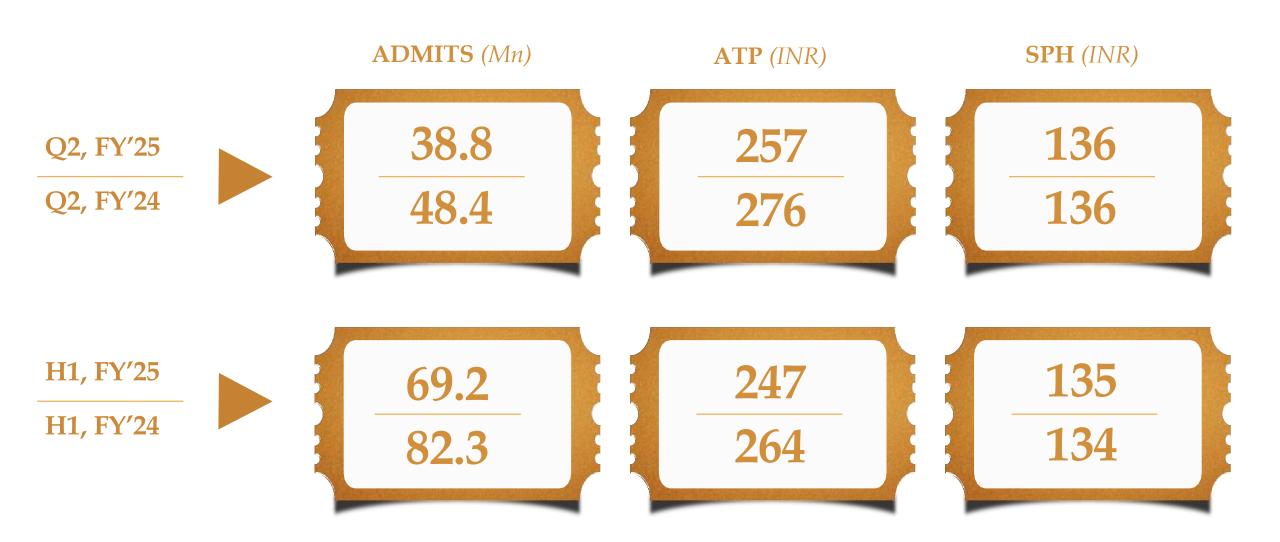

### **Key Operating Numbers**

| Particulars                            | Units | Q2, FY'25       | Q2              | 2, FY'24                    | H1, FY'25       | H1              | ., FY'24                    |
|----------------------------------------|-------|-----------------|-----------------|-----------------------------|-----------------|-----------------|-----------------------------|
| Operating Numbers                      |       | Reported<br>(A) | Reported<br>(B) | YoY Change (%)<br>(A / B-1) | Reported<br>(A) | Reported<br>(B) | YoY Change (%)<br>(A / B-1) |
| Cinema Count (at the end of period)    | (1)   | 356             | 360             | -1%                         | 356             | 360             | -1%                         |
| Screen Count (at the end of period) (1 | )     | 1,745           | 1,708           | 2%                          | 1,745           | 1,708           | 2%                          |
| Weighted Average Screens (2)           |       | 1,708           | 1,666           | 2%                          | 1,705           | 1,656           | 3%                          |
|                                        |       |                 |                 |                             |                 |                 |                             |
| Admits                                 | Mns   | 38.8            | 48.4            | -19.9%                      | 69.2            | 82.3            | -16.0%                      |
| Occupancy                              | %     | 25.7%           | 32.3%           | -661 bps                    | 23.0%           | 27.3%           | -431 bps                    |
| Avg. Ticket Price (ATP)                | INR   | 257             | 276             | -6.7%                       | 247             | 264             | -6.1%                       |
| F&B Spend per Head (SPH)               | INR   | 136             | 136             | -0.1%                       | 135             | 134             | 1.1%                        |